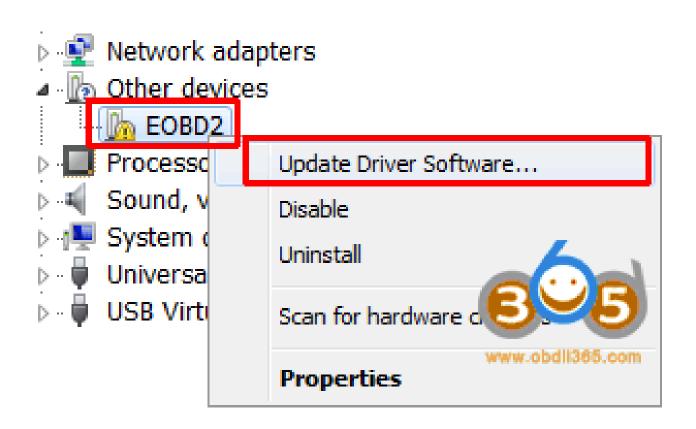

## **Galletto 1260 Dvd Maps Torrent**



DOWNLOAD: https://tinurli.com/2iksab



iddf how to change the start level in pikmin 2 I just got a new PSP the other day and really love it but I've ran into one problem. In my version of pikmin 2 the character tuner is a little...broken. Sometimes it is off and I have to go to a menu to set it up. And after using it for a while (lets see about 20 hours) It starts malfunctioning. I think maybe I accidentally uninstalled it or something? I know it is possible to set it up with a game card but I don't have any game cards. Would someone know how I could set it up manually? Like I said, I just bought the game yesterday and I only had about 20 hours with it so far. The game came with the Character Tuner and a game card. I don't think I'm missing anything but I'd like to know what it's called